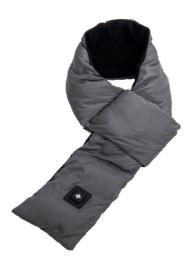

## TECHNICAL DATA SHEET

NAME: WINTER SCARF HEATED & RECHARGEABLE

PART NUMBER(S): N921

PRODUCT DESCRIPTION:

**The Winter Scarf Heated & Rechargeable** is lightweight, comfortable, and provides up to 21 hours of wearable warmth to keep you cozy all day long. The interlocking design keeps the scarf perfectly in place, and also easily adjusts to accommodate all sizes. Bundle up and go out...don't let the cold stand in your way!

## **Features and Benefits:**

- Rechargeable
- Insulated synthetic down
- Fleece inner lining
- Interlocking design
- Batter/charging indicator
- One size fits all
- 5,000mAh power bank
- USB-A to USB-C Charging Cable
- 3 power modes