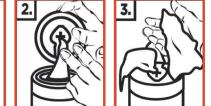

### **CHERRY SCENT**

CLEANS HANDS & SURFACES

90 8"X12" WIPES. CAUTION: MAY CAUSE EYE IRRITATION.

**DIRECTIONS FOR DISPENSING** 1. Remove lid by lifting upward, 2. Pull towel from center of the roll and thread through "X" on the underside of the lid, 3. Close lid. Pull towel at 90° angle, 4. Snap hinged cap back into place to ensure towels stay moist.