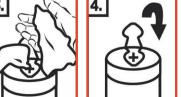

### **CHERRY SCENT**

CLEANS HANDS & SURFACES

90 8"X12" WIPES. CAUTION: MAY CAUSE EYE IRRITATION.

**DIRECTIONS FOR DISPENSING** 1. Remove lid by lifting upward, 2. Pull towel from center of the roll and thread through "X" on the underside of the lid, 3. Close lid. Pull towel at 90° angle, 4. Snap hinged cap back into place to ensure towels stay moist.