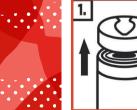

### **CHERRY SCENT**

CLEANS HANDS & SURFACES

90 8"X12" WIPES. CAUTION: MAY CAUSE EYE IRRITATION.

**DIRECTIONS FOR DISPENSING** 1. Remove lid by lifting upward, 2. Pull towel from center of the roll and thread through "X" on the underside of the lid, 3. Close lid. Pull towel at 90° angle, 4. Snap hinged cap back into place to ensure towels stay moist.