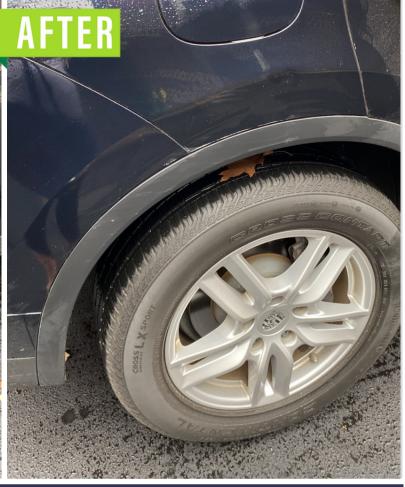

### THE STRUGGLE

Oh no! Our fearless leader was backing up her car and scraped a pole...

### THE FIX

Wicked Wipes to the rescue! Instead of taking the car to the body shop, she used Wicked Wipes to remove the paint from the pole she scraped. It took about 30 seconds and didn't cost any money. Winning!