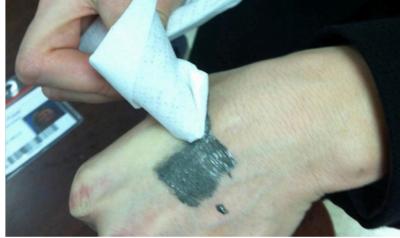

#### THE FIX

Wicked Wipes to the rescue! With just one quick pass, Wicked Wipes easily removed the Bluing Ink. These powerful wipes work on both hands and surfaces, making cleanup effortless!