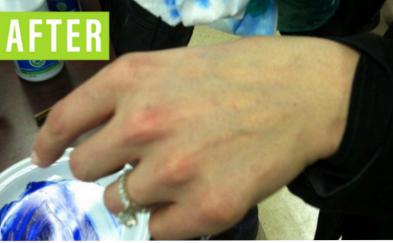

#### THE FIX

Wicked Wipes to the rescue! With just one quick pass, Wicked Wipes easily removed the Bluing Ink. These powerful wipes work on both hands and surfaces, making cleanup effortless!