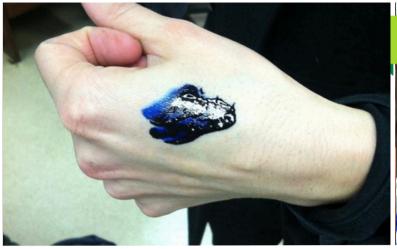

### THE STRUGGLE

Oh no! Someone got Bluing Ink and Anti-Seize all over their hands-both of which are nearly impossible to remove...