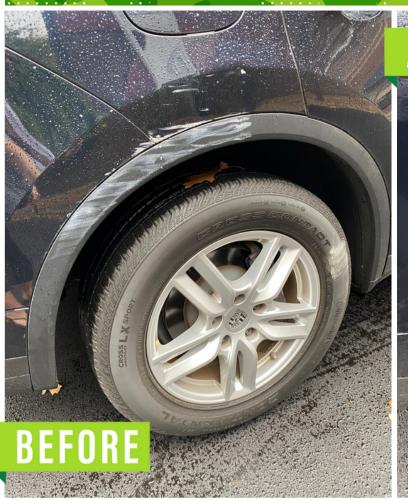

### THE STRUGGLE

Oh no! Our fearless leader was backing up her car and scraped a pole...

### THE FIX

Wicked Wipes to the rescue! Instead of taking the car to the body shop, she used Wicked Wipes to remove the paint from the pole she scraped. It took about 30 seconds and didn't cost any money. Winning!