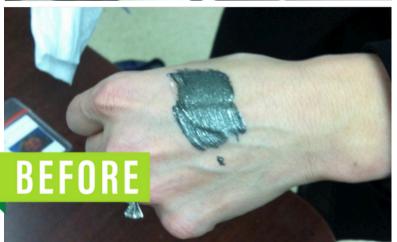

### THE STRUGGLE

Oh no! Someone got Bluing Ink and Anti-Seize all over their hands-both of which are nearly impossible to remove...