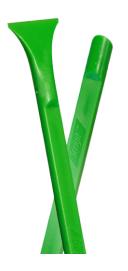

## PRODUCT DESCRIPTION:

**Super Scraper** is a scratch free scraper. This innovative product is duel sided and can be used on flat and curved surfaces. It removes adhesives, grease, crud, candle wax, paint from glass and more. It is also re-usable and dishwasher safe.

#### Features and Benefits:

- Saves time and effort when cleaning small surfaces, edges, and grooves
- Kitchen Scraper
- Lottery scratcher tool
- Sticker remover
- Food Scraper
- Safe on most surfaces and won't scratch like metal blades

#### Uses:

- · Glassware, dishes, sinks and tubs
- Vehicle windows, edges, crevices
- Desk tops, electronics, labels and stickers
- Plumbing putty
- Adhesive tape
- Paint splatters

## Size:

1" wide blade