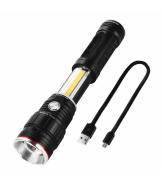

## TECHNICAL DATA SHEET

NAME: RECHARGEABLE FLASHLIGHT (500 LUMEN LED)

PART NUMBER(S): N101

PRODUCT DESCRIPTION:

Rechargeable Faslight is a High-power 500 lumen LED flashlight.

## **Features and Benefits:**

- High-power 500 lumen C-O-B work light
- · High-power 40 lumen red light
- High-power red hazard flasher
- Fully rechargeable
- Memory power setting
- Convex lens
- Tactical edge
- 4x adjustable zoom
- · Anodized aircraft-grade aluminum; water and impact-resistant
- Dimmable beam
- Work light is concealed inside the flashlight body
- Powerful magnetic base