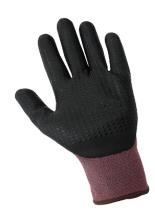

## **PRODUCT DESCRIPTION:**

This lightweight seamless glove is made from 15-gauge nylon and a spandex shell. The shell is enhanced with three-quarter new foam. Nitrile-dipped palm, with dots for abrasion resistance and grip, and 15-gauge nylon-spandex shell for exceptional hand sensitivity. Nitrile palm coating with next-generation foam finish lets hands breathe and provides a good grip in wet, oily, and dry environments. Knitted wrist cuff provides a secure, comfortable fit, prevents gloves from slipping off.

### Features and Benefits:

- 15-gauge nylon/spandex shell offers bare hand sensitivity
- Nitrile dotted palm increases abrasion resistance and grip

• Nitrile-coated palm with next generation finish allows hands to breathe while providing great grip in wet, oily, or dry conditions

Knit wrist cuff offers users a secure, comfortable fit and prevents gloves from slipping off during use

### Specifications:

Shell:Nylon/Spandex Gauge: 15-Gauge Shell Color: Gray Coating: Nitrile Finish: New Foaming Technology Dotted: Nitrile Cuff: Knit Wrist

Quantities: 12 UNITS/CASE (GG33-XL) 12 UNITS/CASE (GG33-L)