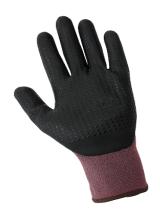

# PRODUCT DESCRIPTION:

This lightweight seamless glove is made from 15-gauge nylon and a spandex shell. The shell is enhanced with three-quarter new foam. Nitrile-dipped palm, with dots for abrasion resistance and grip, and 15-gauge nylon-spandex shell for exceptional hand sensitivity. Nitrile palm coating with next-generation foam finish lets hands breathe and provides a good grip in wet, oily, and dry environments. Knitted wrist cuff provides a secure, comfortable fit, prevents gloves from slipping off.

#### **Features and Benefits:**

- 15-gauge nylon/spandex shell offers bare hand sensitivity
- Nitrile dotted palm increases abrasion resistance and grip
- Nitrile-coated palm with next generation finish allows hands to breathe while providing great grip in wet, oily, or dry conditions
- Knit wrist cuff offers users a secure, comfortable fit and prevents gloves from slipping off during use

## Specifications:

Shell:Nylon/Spandex Gauge: 15-Gauge Shell Color: Gray Coating: Nitrile

Finish: New Foaming Technology

Dotted: Nitrile Cuff: Knit Wrist