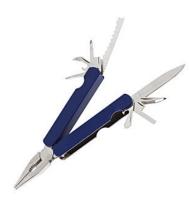

## **PRODUCT DESCRIPTION:**

**Multi-tool** offers a tool box of functions in one compact package. It includes needle- nose pliers, small and large knife blades, mini saw/ruler, three flathead screwdrivers, one Phillips screwdriver, can opener, bottle opener, wire cutter, and pouch that attaches to belt.

## Features and Benefits:

- Tools fold into the comfortable handles to make a compact 1-1/3" x 4" package
- Includes heavy black canvas belt pouch with velcro closure.

Quantities: 12 UNITS/CASE

WWW.GREENCHEMLABS.COM CUSTOMER SERVICE: 1-800-946-3151 | FAX: 1-800-336-9068