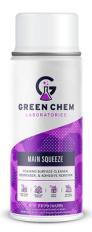

**NAME:** MAIN SQUEEZE

PART NUMBER(S): AA98

## PRODUCT DESCRIPTION:

MAIN SQUEEZE is a heavy duty foaming cleaner, degreaser and light adhesive remover. Main Squeeze can be used to remove: smoke film, oil, ink marks, light carbon dust, lipstick, crayon marks, scuff marks, and more. It can be used for industrial applications as well as day to day cleaning. Stable foam clings to permit long lasting contact with irregular and vertical surfaces and leaves a delightful scent.

## **Features and Benefits:**

- Clinging foam provides extended contact time for cleaning vertical or inverted surfaces
- Stable foam emulsifies grease and oil for easy removal
- Pleasant fragance