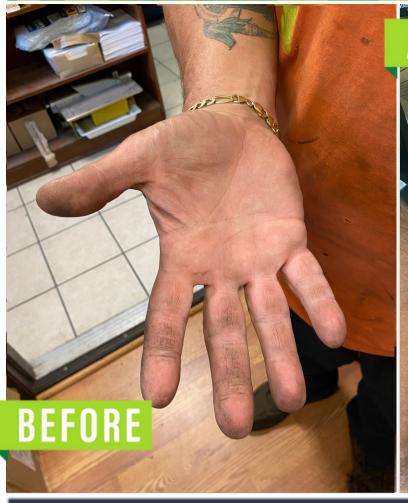

### THE STRUGGLE

Oh no! Our client got his hands dirty....

### THE FIX

Knuckle Sandwich to the rescue! He used it to remove the soot off of his hands and you can see it moisturized them as well!

WOMAN OWNED

MADE IN AMERICA

BIGGIE APPROVED