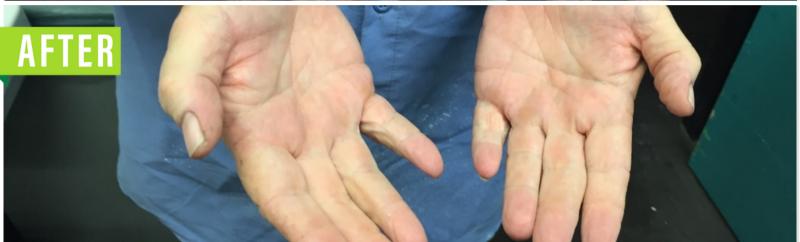

### THE STRUGGLE

Oh no! Our client got grease and grime all over his hands...

#### THE FIX

Knuckle Sandwich to the rescue! He used this walnut shell based hand cleaner to remove the grease and restore the moisture to his hands. They look soft as a baby's butt.

www.GreenChemLabs.com - 1-800-964-3151