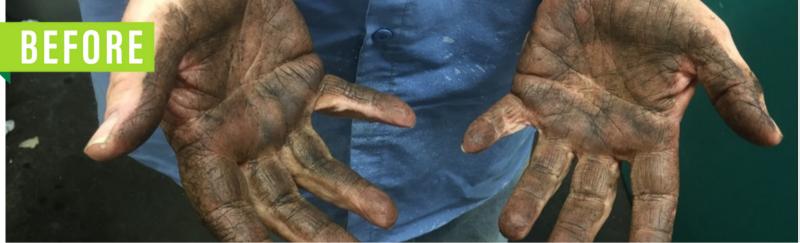

### THE STRUGGLE

Oh no! Our client got grease and grime all over his hands...

#### THE FIX

Knuckle Sandwich to the rescue! He used this walnut shell based hand cleaner to remove the grease and restore the moisture to his hands. They look soft as a baby's butt.

www.GreenChemLabs.com - 1-800-964-3151