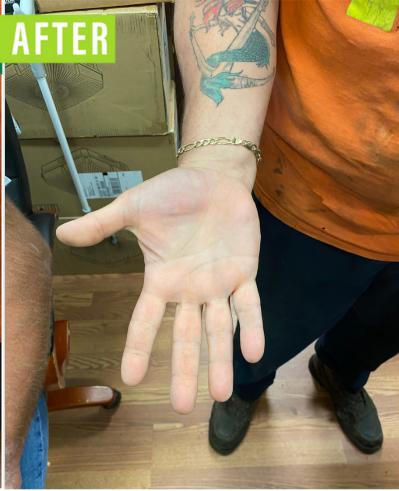

### THE STRUGGLE

Oh no! Our client got grease and grime all over his hands...

#### THE FIX

Knuckle Sandwich to the rescue! He used this walnut shell based hand cleaner to remove the grease and restore the moisture to his hands. They look soft as a baby's butt.

www.GreenChemLabs.com - 1-800-964-3151

### THE STRUGGLE

Oh no! Our client got his hands dirty....

### THE FIX

Knuckle Sandwich to the rescue! He used it to remove the soot off of his hands and you can see it moisturized them as well!

WOMAN OWNED

MADE IN AMERICA

BIGGIE APPROVED