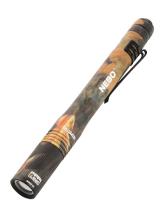

## PRODUCT DESCRIPTION:

**Inspection Flashlight (camo)** is an innovative, powerful pocket light that outputs 180 lumens, with 3 light modes and 3x adjustable zoom that provide the perfect amount of light for any situation. This flashlight is also waterproof (IP67) and features a removable steel clip and Soft-Touch Technology, which provides momentary operation when the light is off, with the slight touch of the button.

## Features and Benefits:

- 180 lumen LED light, with 3 light modes and 3x adjustable zoom
- Waterproof (IP67)
- · Features a removable steel clip
- Batteries included