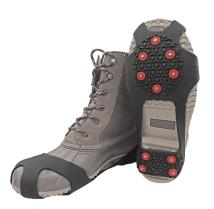

## PRODUCT DESCRIPTION:

**Ice Cleats Full Cleat** is an anti-slip ice traction cleats, 10 carbon steel studs, flexible TPE material, pull tab. Each pair is packaged in a polybag and individually hang-tagged for retail sale.

#### Features and Benefits:

- Four heat-treated carbon steel studs at the heel, six at the ball of foot which dig into slippery surfaces offering improved traction
- Flexible TPE rubber with pull tab allows for easy on/off
- Lightweight material stays strong and flexible in subzero temperatures
- Warning: Not recommended for use indoors, studs can scratch floor surfaces and may cause a loss of traction