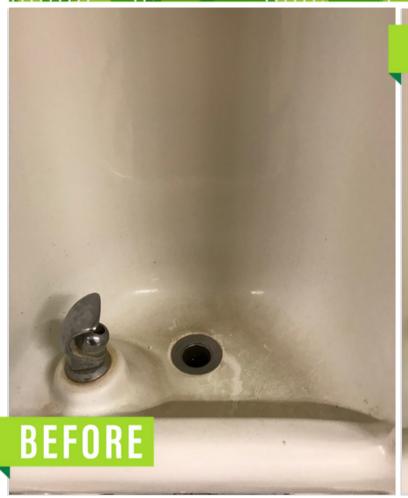

#### THE STRUGGLE

Oh no! This 20 year old water fountain is stained and slightly terrifying to drink out of....

#### THE FIX

Green Magic Wipes to the rescue! We used the Green Magic Wipes to remove the stains and now the fountain looks good as new.

www.GreenChemLabs.com · 1-800-964-3151