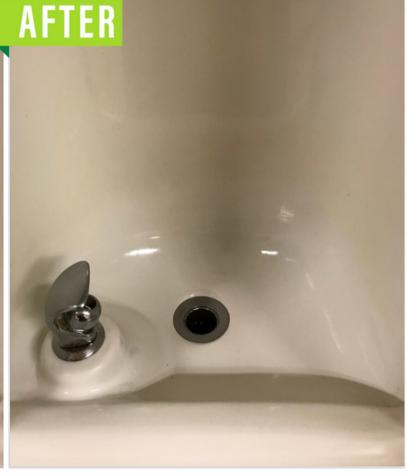

#### THE STRUGGLE

Oh no! This 20 year old water fountain is stained and slightly terrifying to drink out of....

#### THE FIX

Green Magic Wipes to the rescue! We used the Green Magic Wipes to remove the stains and now the fountain looks good as new.

www.GreenChemLabs.com · 1-800-964-3151