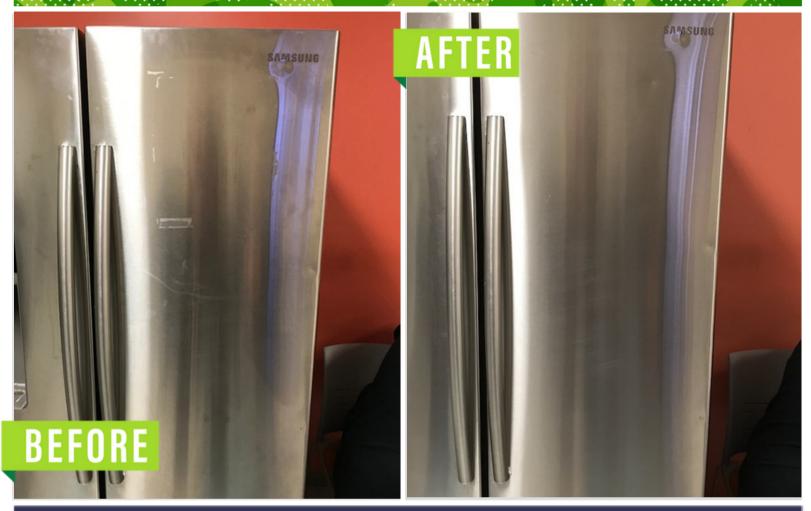

#### THE STRUGGLE

Oh no! Someone left tape, fingerprints, and grime all over this refrigerator...

#### THE FIX

Green Magic Wipes to the rescue! We used the Green Magic Wipes to scrub off the adhesive, fingerprints, and grime. The Wipes clean, shine, and protect stainless steel.