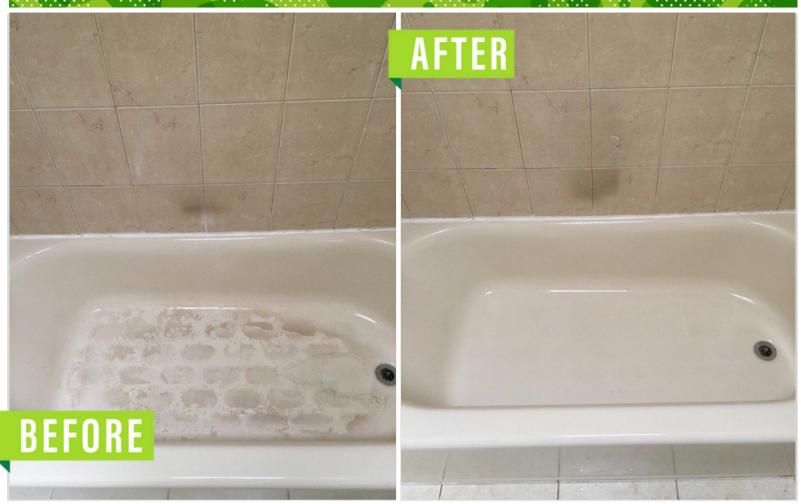

### THE STRUGGLE

Oh no! This tub has stains that have been there for years...

#### THE FIX

Green Magic to the rescue! We used Green Magic at full strength (did not dilute it) to remove the stains. This product is Eco friendly so it worked on the stains but did not damage the porcelain. The tub looks good as new.