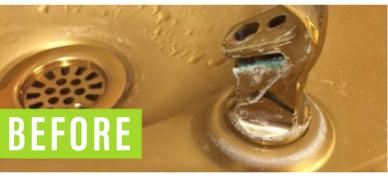

#### THE STRUGGLE

Oh no! This shower faucet hadn't been cleaned in years...

#### THE FIX

Green Magic to the rescue! We sprayed the Green Magic directly onto the scale and let it sit for a minute or two. We then took a brush and used a little elbow grease to remove the scale. That's all it took. Green Magic is eco friendly and go down drains with no problem.