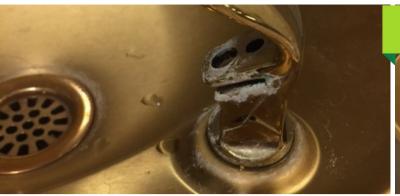

# GREEN MAGIC

### THE STRUGGLE

Oh no! There are years of scale buildup on the brass and stainless steel water fountains...

### THE FIX

Green Magic to the rescue! Green Magic is 100% concentrate so you can use it full strength for tough jobs which is exactly what we did. We sprayed it on the fountains, let it sit, and then used a brush and it cleaned up very nicely!