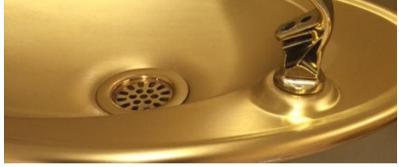

#### THE STRUGGLE

Oh no! This shower faucet hadn't been cleaned in years...

#### THE FIX

Green Magic to the rescue! We sprayed the Green Magic directly onto the scale and let it sit for a minute or two. We then took a brush and used a little elbow grease to remove the scale. That's all it took. Green Magic is eco friendly and go down drains with no problem.