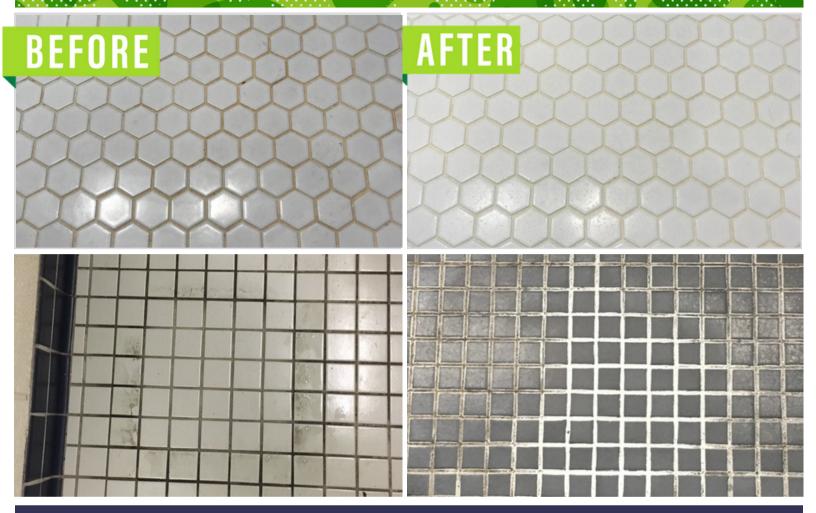

#### THE STRUGGLE

Oh no! That grout is looking funky!

### THE FIX

Green Magic to the rescue! Not only does it clean stainless, brass, tubs, but it also works great on grout! We used Green Magic on an entire floor for the top image and only used it in the middle of the floor for the 2 bottom images. You can see how well it cleaned from the original tile.