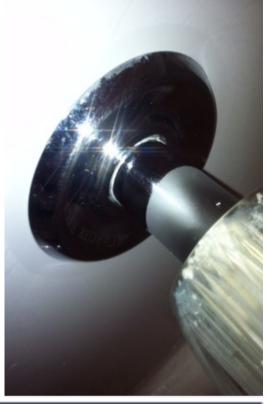

## GREEN MAGIC

#### THE FIX

Green Magic to the rescue! We sprayed the Green Magic directly onto the scale and let it sit for a minute or two. We then took a brush and used a little elbow grease to remove the scale. That's all it took. Green Magic is eco friendly and go down drains with no problem.