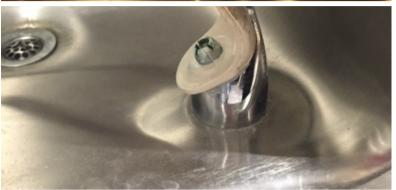

## GREEN MAGIC

#### THE STRUGGLE

Oh no! This shower faucet hadn't been cleaned in years...

#### THE FIX

Green Magic to the rescue! We sprayed the Green Magic directly onto the scale and let it sit for a minute or two. We then took a brush and used a little elbow grease to remove the scale. That's all it took. Green Magic is eco friendly and go down drains with no problem.