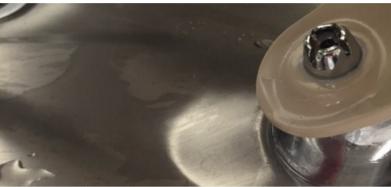

## GREEN MAGIC

#### THE STRUGGLE

Oh no! This shower faucet hadn't been cleaned in years...

#### THE FIX

Green Magic to the rescue! We sprayed the Green Magic directly onto the scale and let it sit for a minute or two. We then took a brush and used a little elbow grease to remove the scale. That's all it took. Green Magic is eco friendly and go down drains with no problem.