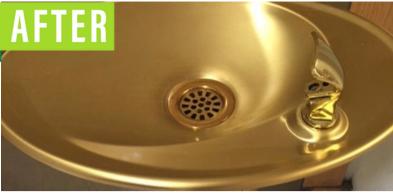

# GREEN MAGIC

### THE STRUGGLE

Oh no! There are years of scale buildup on the brass and stainless steel water fountains...

### THE FIX

Green Magic to the rescue! Green Magic is 100% concentrate so you can use it full strength for tough jobs which is exactly what we did. We sprayed it on the fountains, let it sit, and then used a brush and it cleaned up very nicely!