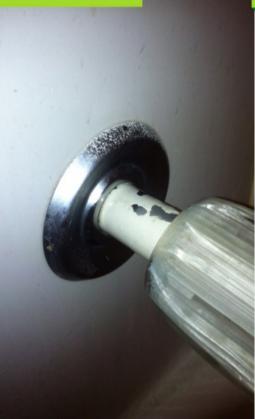

#### THE STRUGGLE

Oh no! This shower faucet hadn't been cleaned in years...

#### THE FIX

Green Magic to the rescue! We sprayed the Green Magic directly onto the scale and let it sit for a minute or two. We then took a brush and used a little elbow grease to remove the scale. That's all it took. Green Magic is eco friendly and go down drains with no problem.