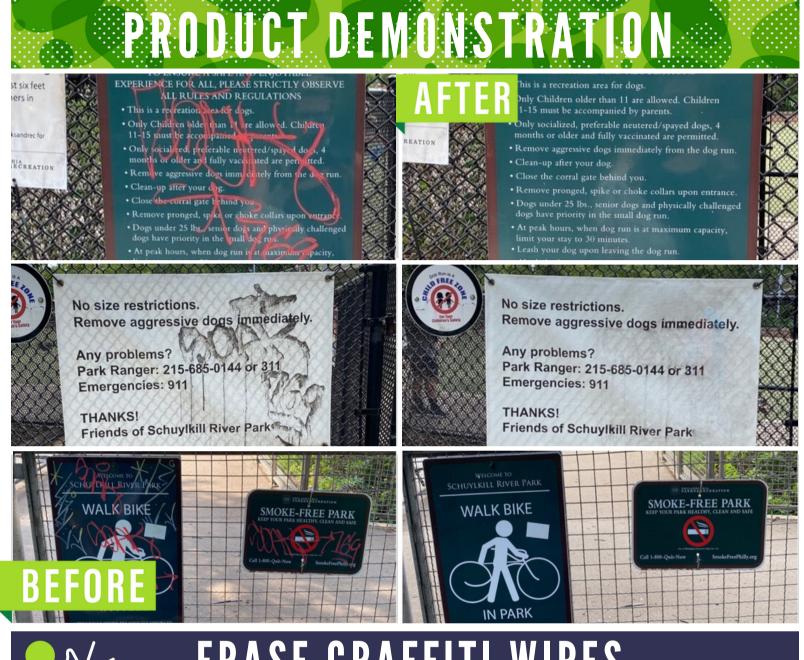

#### THE STRUGGLE

Oh no! It looks like somebody tagged the signage and they tried to remove it, but it was still there...

THE FIX

**Erase Graffiti Wipes** to the rescue! We went in there and cleaned off the left over graffiti and dirt on the sign. Nobody would know the sign ever had graffiti on it

RESPONSIBLE

www.GreenChemLabs.com · 1-800-964-3151

WOMAN OWNED

**SMALL BUSINESS** 

**MADE IN** 

AMERICA

BIGGIE

**APPROVED** 