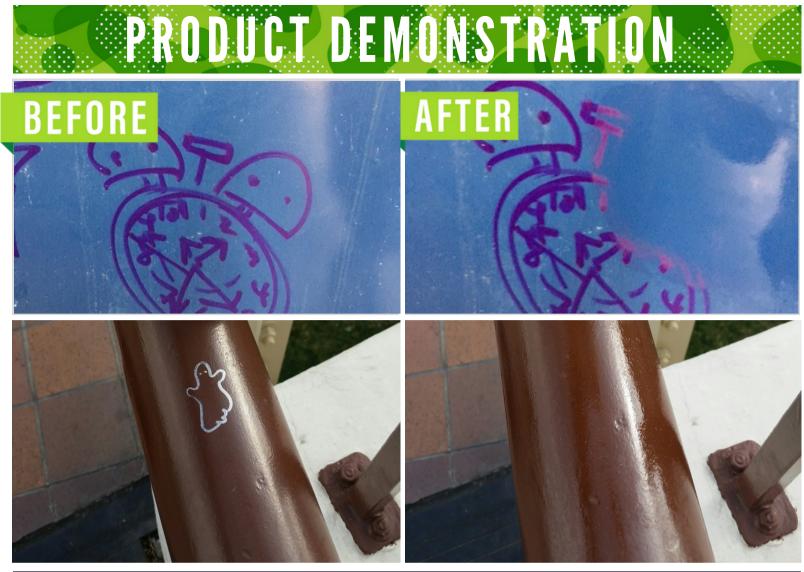

#### THE STRUGGLE

Oh no! Someone tagged the acrylic...

#### THE FIX

**Erase Graffiti Wipes** to the rescue! We removed the graffiti and the other funkiness on the acrylic but did not damage or dull the acrylic.

RESPONSIBLE

WOMAN OWNED

**SMALL BUSINESS** 

www.GreenChemLabs.com · 1-800-964-3151