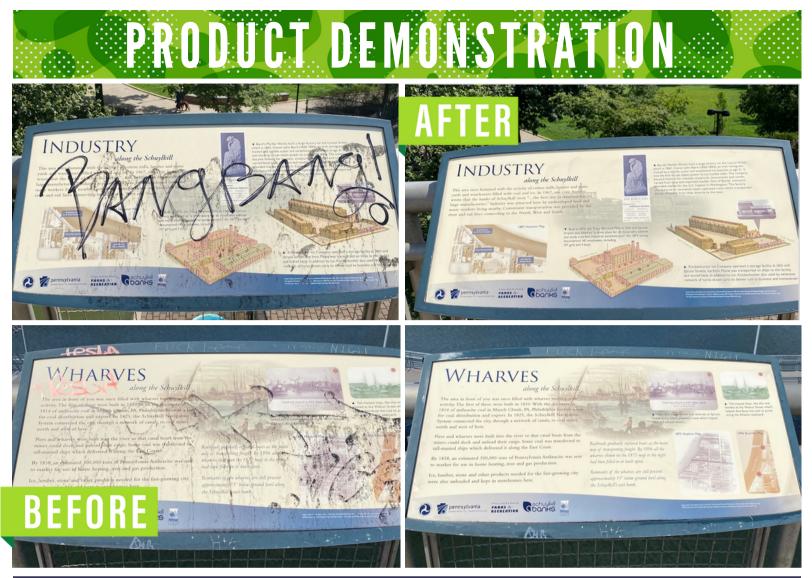

#### THE STRUGGLE

Oh no! It looks like somebody tagged the signage and they tried to remove it, but it was still there...

THE FIX

**Erase Graffiti Wipes** to the rescue! We went in there and cleaned off the left over graffiti and dirt on the sign. Nobody would know the sign ever had graffiti on it

RESPONSIBLE

www.GreenChemLabs.com · 1-800-964-3151

WOMAN OWNED

**SMALL BUSINESS** 

**MADE IN** 

AMERICA

BIGGIE

**APPROVED** 

#### BEFORE

## ERASE GRAFFIT WIPES

PRODUCT DEMONSTRATION

AFTER