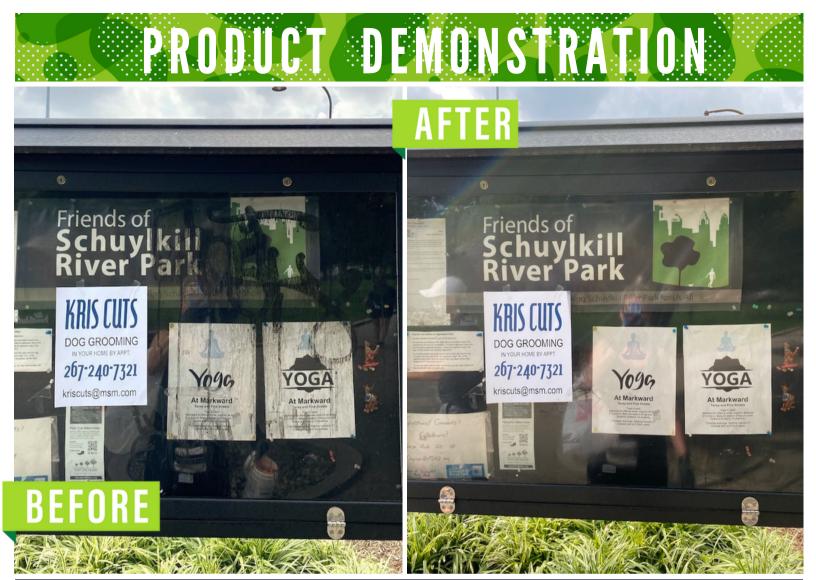

#### THE STRUGGLE

Oh no! It looks like somebody tagged the signage and they tried to remove it, but it was still there...

THE FIX

**Erase Graffiti Wipes** to the rescue! We went in there and cleaned off the left over graffiti and dirt on the sign. Nobody would know the sign ever had graffiti on it

RESPONSIBLE

www.GreenChemLabs.com · 1-800-964-3151

WOMAN OWNED

**SMALL BUSINESS** 

**MADE IN** 

AMERICA

BIGGIE

**APPROVED** 