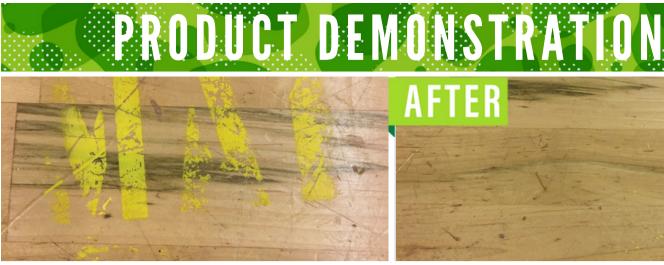

#### THE STRUGGLE

Oh no! There is sharpie on the wood paneled table, floor paint on the wood floors, and foot prints on the painted shelving...

#### THE FIX

Erase Graffiti Wipes to the rescue! We used Erase Graffiti Wipes to remove the Sharpie Marker, floor paint, and footprints but did not remove the background paint.

ENVIRONMENTALLY RESPONSIBLE