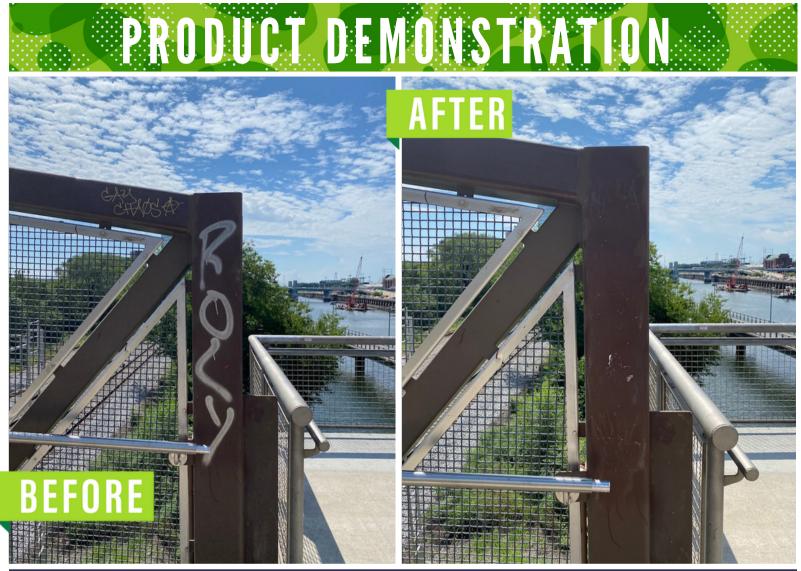

#### THE STRUGGLE

Oh no! Someone tagged the metal beam...

#### THE FIX

**Erase Graffiti Wipes** to the rescue! We removed the graffiti and that painted beam but did not remove the background paint. It looks good ad new.

VIRONMENTALLY WOMAN OWNED Responsible small business

MADE IN America