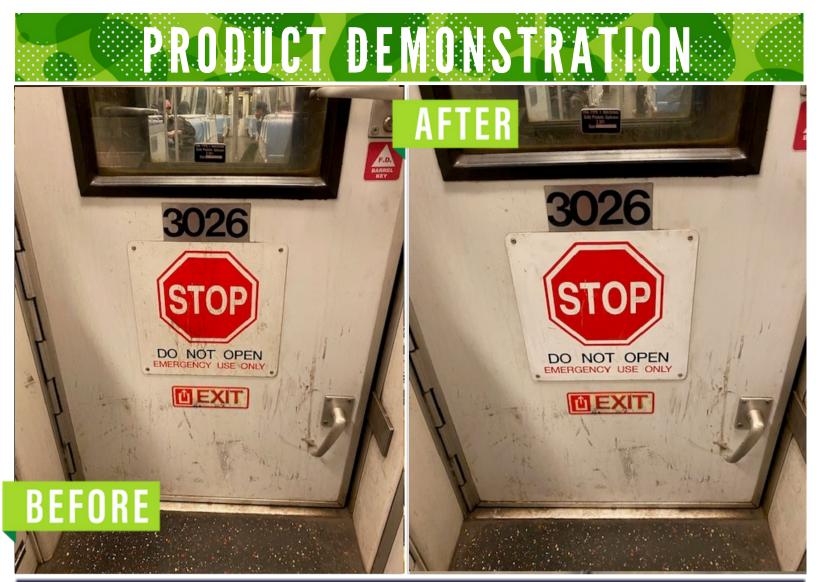

#### THE STRUGGLE

Oh no! Somebody tagged a sign on the train...

#### THE FIX

**Erase Graffiti Wipes** to the rescue! We used the wipes while the train was in operation with passengers on it to remove the graffiti and grime. It took about 1 minute to remove and we could get off at the next stop.