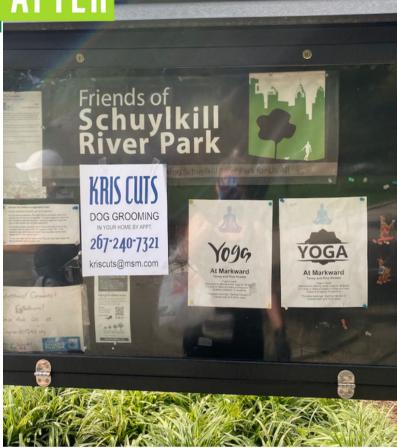

#### THE STRUGGLE

Oh no! It looks like somebody tagged the signage and they tried to remove it, but it was still there...

#### THE FIX

Erase Graffiti Wipes to the rescue! We went in there and cleaned off the left over graffiti and dirt on the sign. Nobody would know the sign ever had graffiti on it

ENVIRONMENTALLY RESPONSIBLE