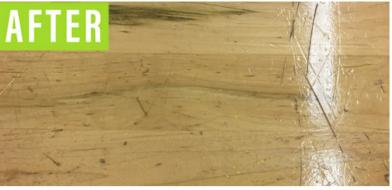

#### THE STRUGGLE

Oh no! There is sharpie on the wood paneled table, floor paint on the wood floors, and foot prints on the painted shelving...

#### THE FIX

Erase Graffiti Wipes to the rescue! We used Erase Graffiti Wipes to remove the Sharpie Marker, floor paint, and footprints but did not remove the background paint.

ENVIRONMENTALLY RESPONSIBLE