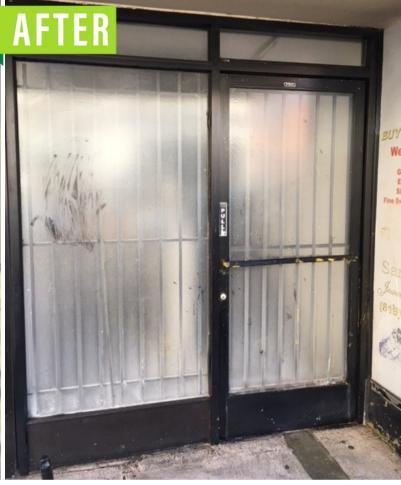

### ERASE GRAFFITI WIPES

#### THE STRUGGLE

Oh no! It looks like somebody tagged the signage and they tried to remove it, but it was still there...

#### THE FIX

Erase Graffiti Wipes to the rescue! We went in there and cleaned off the left over graffiti and dirt on the sign. Nobody would know the sign ever had graffiti on it

ENVIRONMENTALLY RESPONSIBLE