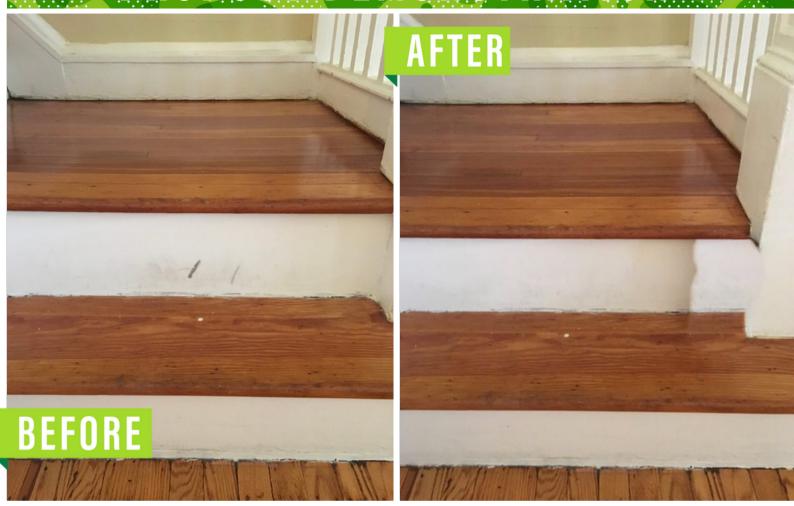

#### THE STRUGGLE

Oh no! Someone left scuff marks on the freshly painted white steps...

#### THE FIX

Erase Graffiti Wipes to the rescue! We used Erase to remove the scuff marks but did not remove the background paint. This product can be used on any painted surfaces as well as on wallpaper.