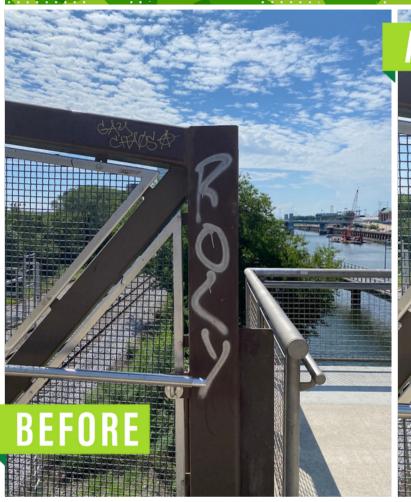

### ERASE GRAFFITI WIPES

THE STRUGGLE

Oh no! Someone tagged the metal beam...

#### THE FIX

Erase Graffiti Wipes to the rescue! We removed the graffiti and that painted beam but did not remove the background paint. It looks good ad new.