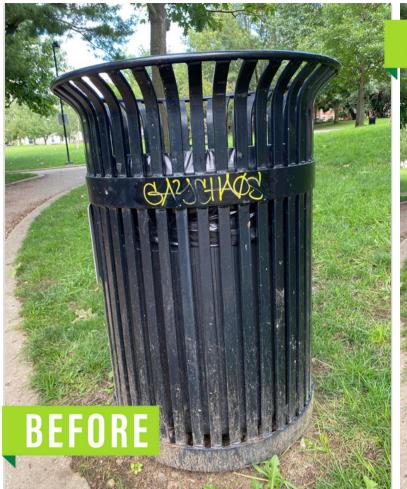

#### THE STRUGGLE

Oh no, someone tagged the trash can...

#### THE FIX

Never fear! Erase Graffiti Wipes removed the tag and left the background paint with one pass though.