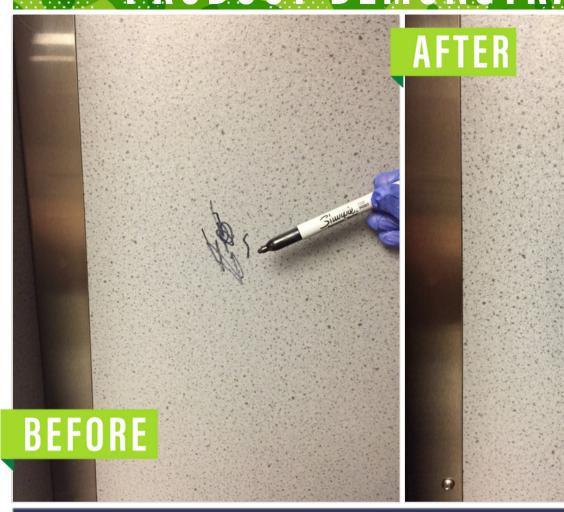

#### THE STRUGGLE

Oh no! We used a sharpie Marker on a bathroom partition to show our clients how well our Erase Graffiti Wipes worked...

#### THE FIX

Never fear! Erase Graffiti Wipes removed the sharpie in two shakes of a dog's tail and did not eat away at the partition. Since the Wipes are low odor, they could be used during normal business hours without any odor complaints.