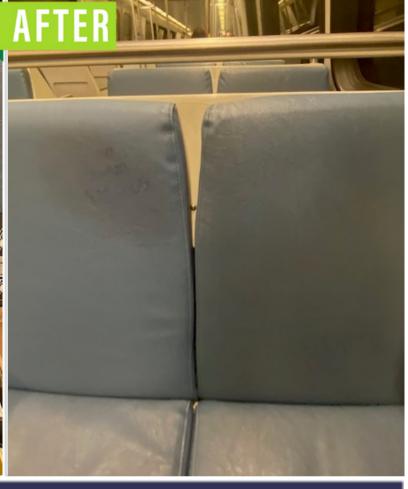

#### THE FIX

**Erase Graffiti Wipes** to the rescue! We used the wipes while the train was in operation with passengers on it to remove the graffiti. Because Erase is low odor, nobody noticed!

NESS AMERICA