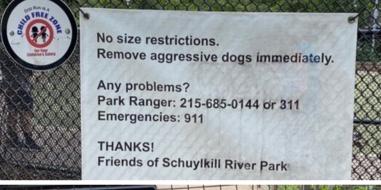

#### THE FIX

Erase Graffiti Wipes to the rescues! We used the Erase Graffiti Wipes to remove the tags but it did not remove the background paint or ruin the vinyl.

RESPONSIBLE

SMALL BUSINESS

**APPROVED** 