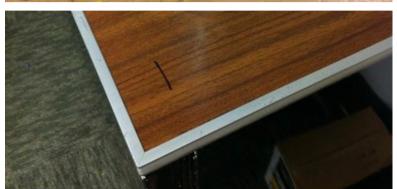

### ERASE GRAFFITI WIPES

THE STRUGGLE

Oh no! Someone tagged the metal beam...

#### THE FIX

Erase Graffiti Wipes to the rescue! We removed the graffiti and that painted beam but did not remove the background paint. It looks good ad new.