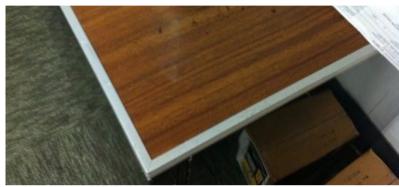

### ERASE GRAFFITI WIPES

#### THE STRUGGLE

Oh no! There is sharpie on the wood paneled table, floor paint on the wood floors, and foot prints on the painted shelving...

#### THE FIX

Erase Graffiti Wipes to the rescue! We used Erase Graffiti Wipes to remove the Sharpie Marker, floor paint, and footprints but did not remove the background paint.

ENVIRONMENTALLY RESPONSIBLE