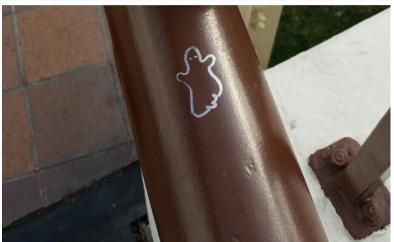

### ERASE GRAFFITI WIPES

THE STRUGGLE

Oh no! Someone tagged the metal beam...

#### THE FIX

Erase Graffiti Wipes to the rescue! We removed the graffiti and that painted beam but did not remove the background paint. It looks good ad new.