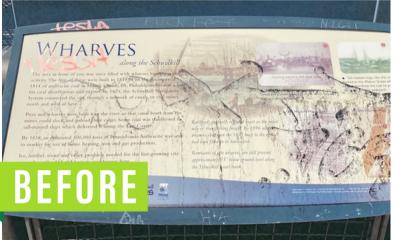

#### THE STRUGGLE

Oh no! It looks like somebody tagged the signage and they tried to remove it, but it was still there...