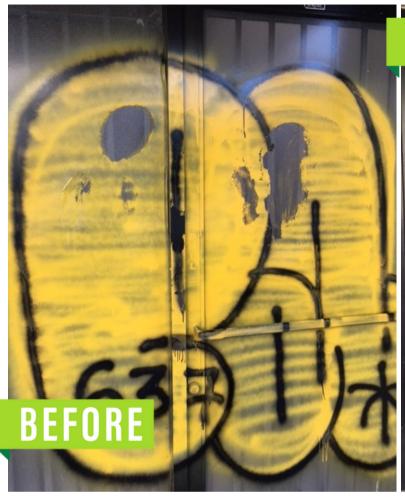

### ERASE GRAFFITI WIPES

#### THE STRUGGLE

Oh no! It looks like somebody tagged the signage and they tried to remove it, but it was still there...

#### THE FIX

Erase Graffiti Wipes to the rescue! We went in there and cleaned off the left over graffiti and dirt on the sign. Nobody would know the sign ever had graffiti on it

ENVIRONMENTALLY RESPONSIBLE