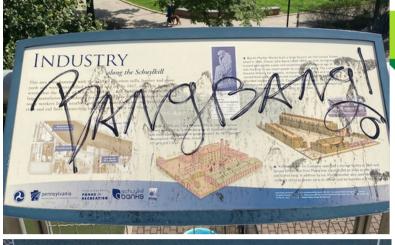

#### THE STRUGGLE

Oh no! It looks like somebody tagged the signage and they tried to remove it, but it was still there...

#### THE FIX

Erase Graffiti Wipes to the rescue! We went in there and cleaned off the left over graffiti and dirt on the sign. Nobody would know the sign ever had graffiti on it

ENVIRONMENTALLY RESPONSIBLE