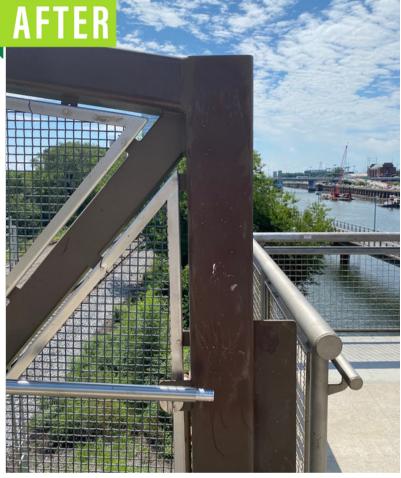

### ERASE GRAFFITI WIPES

THE STRUGGLE

Oh no! Someone tagged the metal beam...

#### THE FIX

Erase Graffiti Wipes to the rescue! We removed the graffiti and that painted beam but did not remove the background paint. It looks good ad new.