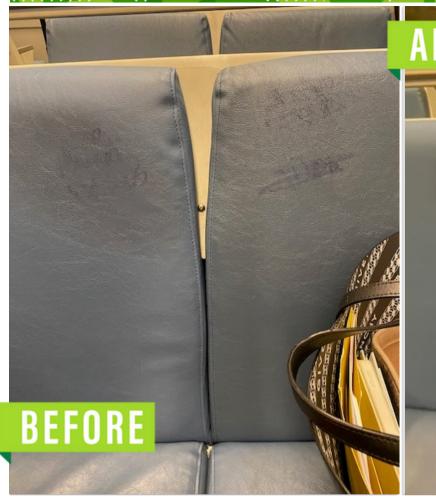

### ERASE GRAFFIT WIPES

#### THE STRUGGLE

Oh no! Somebody tagged the vinyl seat on the train...