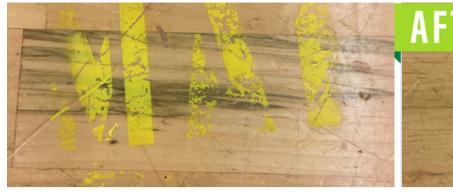

#### THE STRUGGLE

Oh no! There is sharpie on the wood paneled table, floor paint on the wood floors, and foot prints on the painted shelving...

#### THE FIX

Erase Graffiti Wipes to the rescue! We used Erase Graffiti Wipes to remove the Sharpie Marker, floor paint, and footprints but did not remove the background paint.

ENVIRONMENTALLY RESPONSIBLE