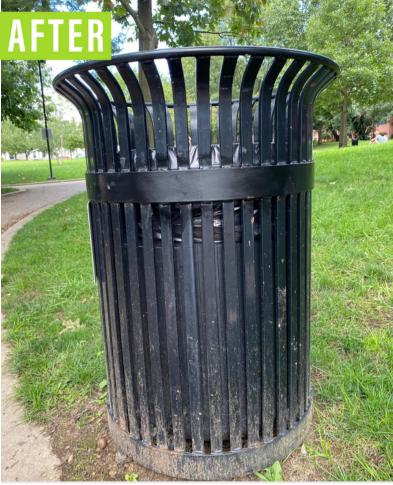

### **ERASE GRAFFITI WIPES**

#### THE STRUGGLE

Oh no, someone tagged the trash can...

#### THE FIX

Never fear! Erase Graffiti Wipes removed the tag and left the background paint with one pass though.