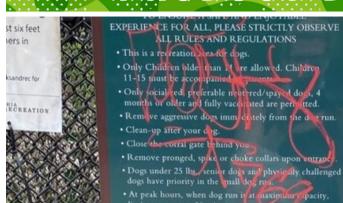

Only Children older than 11 are allowed. Children 1-15 must be accompanied by parents.

- Only socialized, preferable neutered/spayed dogs, 4 months or older and fully vaccinated are permitted.
- · Remove aggressive dogs immediately from the dog run.
- · Clean-up after your dog
- Close the corral gate behind you.
- Remove pronged, spike or choke collars upon entrance.
- Dogs under 25 lbs., senior dogs and physically challenged dogs have priority in the small dog run.
- At peak hours, when dog run is at maximum capacity, limit your stay to 30 minutes.

#### THE STRUGGLE

Oh no! Someone tagged some signs...