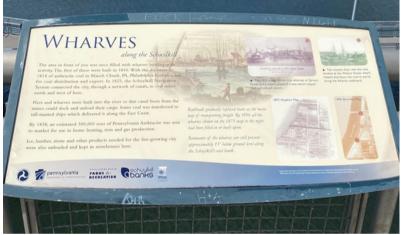

#### THE FIX

Erase Graffiti Wipes to the rescue! We went in there and cleaned off the left over graffiti and dirt on the sign. Nobody would know the sign ever had graffiti on it

ENVIRONMENTALLY RESPONSIBLE