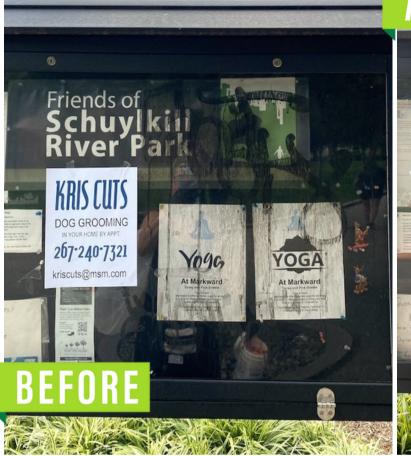

#### THE STRUGGLE

Oh no! Someone tagged some signs...

#### THE FIX

Erase Graffiti Wipes to the rescues! We used the Erase Graffiti Wipes to remove the tags but it did not remove the background paint or ruin the vinyl.

RESPONSIBLE

SMALL BUSINESS

**APPROVED** 