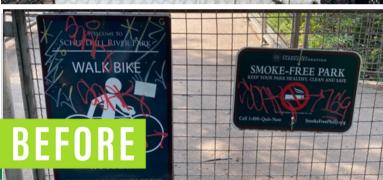

### ERASE GRAFFITI WIPES

#### THE STRUGGLE

Oh no! It looks like somebody tagged the signage and they tried to remove it, but it was still there...

#### THE FIX

Erase Graffiti Wipes to the rescue! We went in there and cleaned off the left over graffiti and dirt on the sign. Nobody would know the sign ever had graffiti on it

ENVIRONMENTALLY RESPONSIBLE