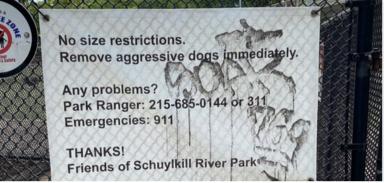

#### THE FIX

Erase Graffiti Wipes to the rescues! We used the Erase Graffiti Wipes to remove the tags but it did not remove the background paint or ruin the vinyl.

RESPONSIBLE

SMALL BUSINESS

**APPROVED** 