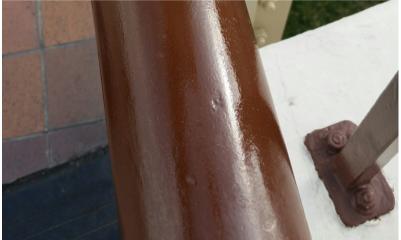

### ERASE GRAFFITI WIPES

THE STRUGGLE

Oh no! Someone tagged the metal beam...

#### THE FIX

Erase Graffiti Wipes to the rescue! We removed the graffiti and that painted beam but did not remove the background paint. It looks good ad new.