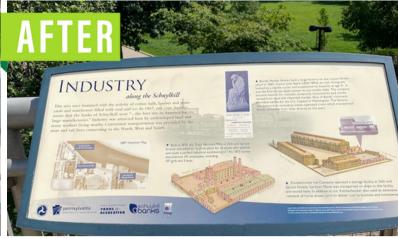

#### THE STRUGGLE

Oh no! It looks like somebody tagged the signage and they tried to remove it, but it was still there...

#### THE FIX

Erase Graffiti Wipes to the rescue! We went in there and cleaned off the left over graffiti and dirt on the sign. Nobody would know the sign ever had graffiti on it

ENVIRONMENTALLY RESPONSIBLE