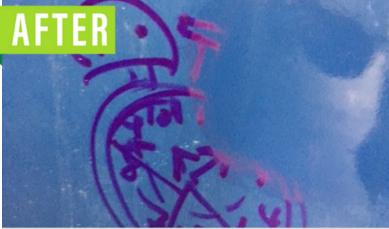

### ERASE GRAFFITI WIPES

THE STRUGGLE

Oh no! Someone tagged the acrylic...

#### THE FIX

Erase Graffiti Wipes to the rescue! We removed the graffiti and the other funkiness on the acrylic but did not damage or dull the acrylic.

**MADE IN AMERICA** 

BIGGIE APPROVED