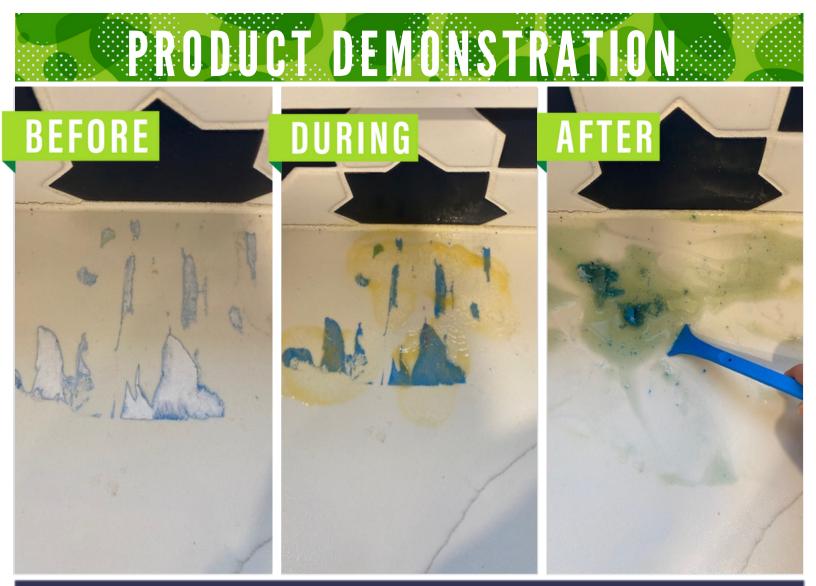

# THE STRUGGLE

*Oh no!* A toddler left adhesive all over quartz counter-tops...

G

GREEN CHEM

BIG O

### THE FIX

**Big O** to the rescue! We sprayed **Big O** directly on the adhesive, waited 10 seconds, and scraped it off. It works great on quartz, painted surfaces, wood, metal, and more.

(CZ)

ENVIRONMENTALLY RESPONSIBLE