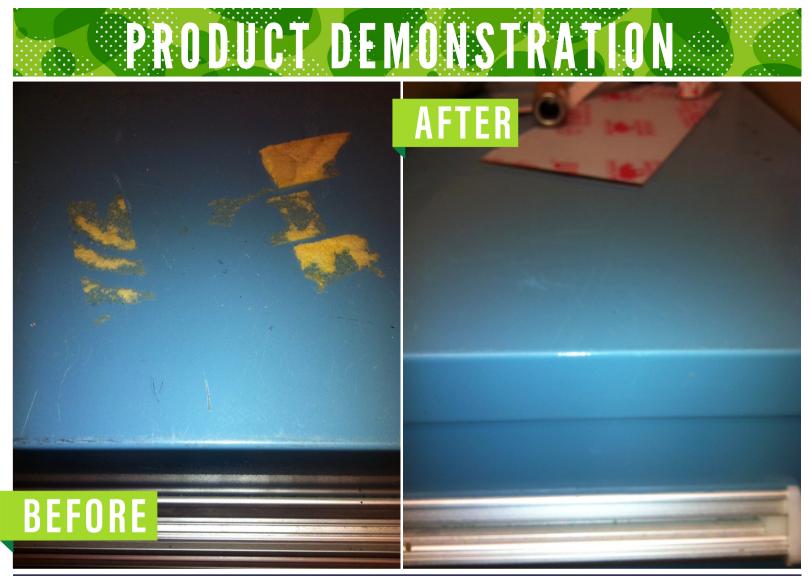

## THE STRUGGLE

*Oh no!* Someone left foam tape on a cabinet for 10 years and didn't think we could get it off....

# BIG O

THE FIX

**Big O** to the rescue! We put **Big O** on hardened foam for a few minutes and scraped it off leaving the painted surface still intact.

www.GreenChemLabs.com · 1-800-964-3151

**MADE IN** 