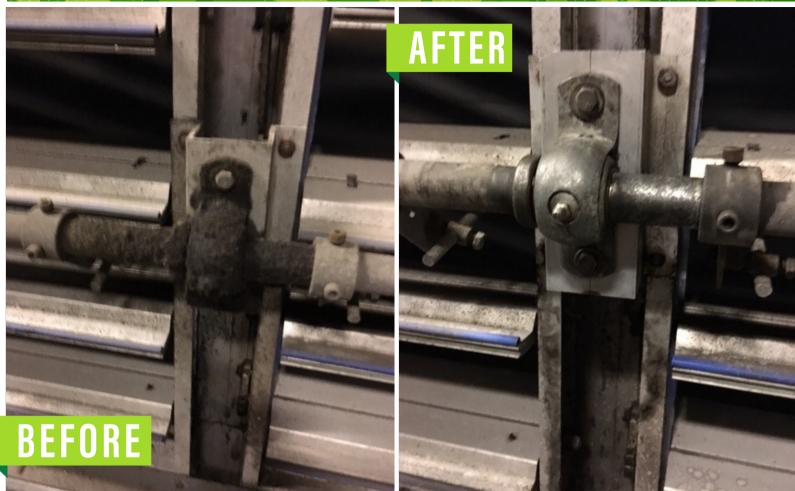

## **THE STRUGGLE**

Oh no! There is a lot of grease and we need to remove it...

**BIG O** 

#### THE FIX

Big O to the rescue! We simple sprayed Big O on the grease, and then wiped it off. It was that easy!

www.GreenChemLabs.com · 1-800-964-3151