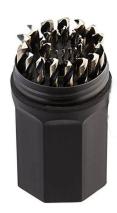

## TECHNICAL DATA SHEET

NAME: 29 PIECE HEAVY DUTY JOBBER DRILL BIT SET UP

PART NUMBER(S): CH05

PRODUCT DESCRIPTION:

**29 Piece Heavy Duty Jobber Drill Bit Set Up** drill fast, accurate holes through tough materials using a power drill, drill press, or CNC machine. Drill aluminum, steel, stainless steel, titanium alloys and other hard to drill materials.

## Features & Benefits:

- Self-centering 135° split point for precision drilling drill will not walk
- NoMo surface treated high speed steel- enhanced drilling and longer tool life
- Tapered web geometry for fast, easy penetration and added tool strength
- Drills are engineered to be flexible and will not easily snap like brittle cobalt drills