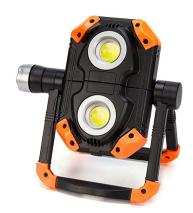

## PRODUCT DESCRIPTION:

**Rechargeable work light** and flashlight in one. Features USB connection for charging, 2 COB flood lights, 5 light modes, magnetic base, 1 bright flashlight, 360° rotation, waterproof and impact resistant.

## **Features and Benefits:**

- 2500LM omni directional lighting design
- Type c USB input/output port
- Flashlight mode conversion
- Includes industrial magnetic base
- 360° rotation enables the work lamp to promptly adjust to the optimum angle needed.
- Features foldable floodlight and can be used for double-side lighting and ensures omni directional illumination.
- Unique handheld design makes the work light easy to carry.
- Waterproof and impact resistant.
- The rechargeable work light is powered by a built-in 4000mah polymer lithium battery, which can work continuously for more than 10 hours.
- Features 5 lighting modes, which can be switched at will according to needs.
- Battery Indicator
- Power switch