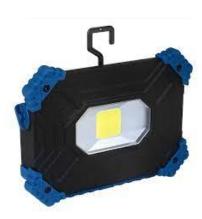

## TECHNICAL DATA SHEET

NAME: 2000 LUMEN RECHARGEABLE LIGHT (BLUE)

PART NUMBER(S): AM991

## PRODUCT DESCRIPTION:

Rechargeable extra bright 2,000/1,000/500 Lumen work light. Includes: battery indicator light and USB output for use as an emergency power bank. Water and impact resistant. Heavy duty magnetic handle and hook convenient for hands free use.

## **Features and Benefits:**

- 2000 Lumens High Beam, range 56 meters
- Run time 3h 15m
- 1000 Lumens Medium Beam
- Run time 7h 15m
- 500 Lumens Low Beam
- Run time 12h
- Water resistant
- Impact resistant
- Peak Intensity High Beam 784cd