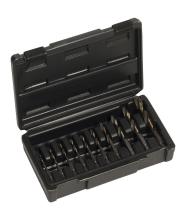

## NAME: 10 PIECE DRILL & TAP COMBO SET (COARSE SIZES, FINE SIZES NC/NF)

PART NUMBER(S): CH01

## **PRODUCT DESCRIPTION:**

**10 Piece Drill & Tap Combo Set (Coarse Sizes, Fine Sizes NC/NF)** includes sizes 1/4-20, 1/4-28, 5/16-18, 5/16-24, 3/8-16, 3/8-24, 7/16-14, 7/16-20, 1/2-13, 1/2-20.